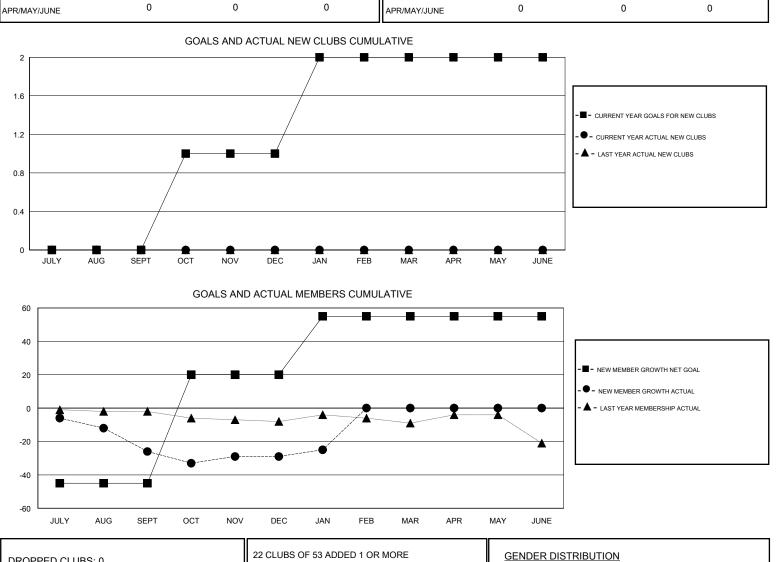

## CHRIS LEWIS GMT:

| LOCATION ONTAR |
|----------------|
|----------------|

0

0

0

Clubs

RESULTS FOR 2016-2017

NEW CLUBS

0

0

0

NEW CLUB GOAL

0

1

1

IO GMT CA Members RESULTS FOR 2016-2017 DROPPED CLUBS NEW MEMBER GROWTH NEW MEMBER DROPPED QUARTER NET GOAL (not reinstated GROWTH ACTUAL (not MEMBERS ACTUAL or transfers) reinstated or transfers) (including transfers)

-45

65

35

10

29

15

| DROPPED CLUBS: 0 |    | 22 CLUBS OF 53 ADDED 1 OR MORE | GENDER DISTRIBUTION                |              |     |
|------------------|----|--------------------------------|------------------------------------|--------------|-----|
|                  |    | NEW MEMBERS                    | MALE                               | 743 (60.11%) |     |
|                  |    |                                | FEMALE                             | 493 (39.89%) |     |
| DROPPED MEMBERS  |    |                                |                                    |              |     |
| DECEASED         | 7  |                                | TOTAL FAMILY UNIT MEMBERS          |              | 235 |
| CLUB CANCELLED   | 0  |                                | FAMILY MEMBERS PAYING HALF<br>DUES |              | 110 |
| OTHER            | 72 |                                |                                    |              | 118 |
| TOTAL            | 79 |                                |                                    |              |     |